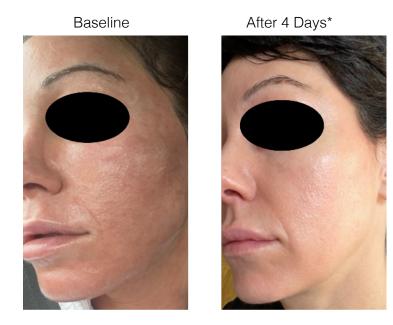

# PHYTO MULTI-CORRECTION SERUM-RESULTS

## **CONSUMER TEST RESULTS**

## POST NON-ABLATIVE CO2 LASER TREATMENT

- Accelerated healing
- Reduction in visible redness

\*Applied 2X/day for 4 days