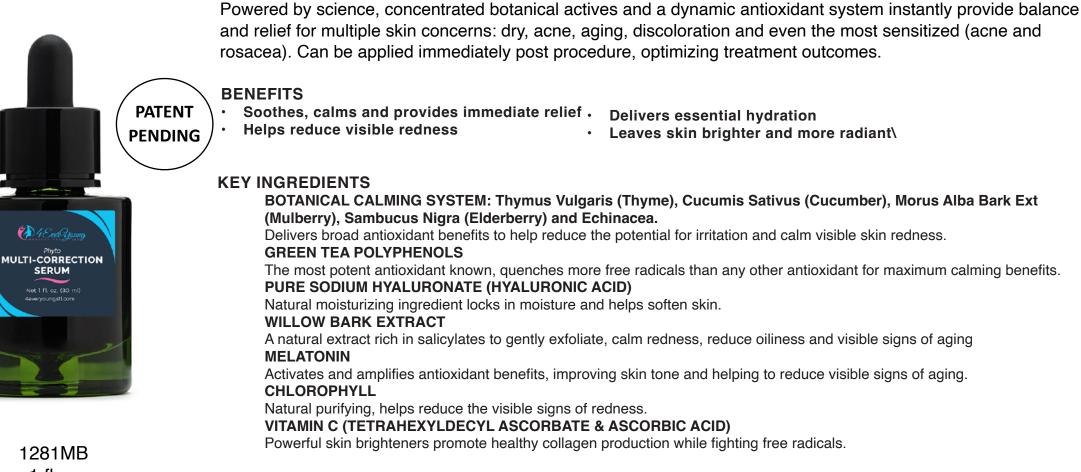

# PHYTO MULTI-CORRECTION SERUM

1 fl oz

## BENEFITS

- Reduces the look of fine lines, wrinkles, discoloration and uneven skin tone
- · Improves the look of skin blemishes caused by acne
- · Improves global skin clarity and radiance
- · Protects skin from damaging free radicals
- · Retinizes the skin without redness or irritation
- Patent Pending

## **KEY INGREDIENTS**

#### ALL-TRANS-RETINOL

The pure and active form of vitamin A, helps improve the look of fine lines, wrinkles, discoloration, pores and improves global skin texture and tone

#### BAKUCHIOL

Derived from bakuchiol seeds, this botanical powerhouse acts similarly to retinol and an antioxidant, helping to improve the visible signs of aging. Known calming benefits diminish the potential for irritation.

## GLYCYRRHIZA GLABRA (LICORICE) ROOT EXTRACT

Derived from the plant root of Glycyrrhiza Glabra, this active botanical helps protect the skin from environmental stressors and diminish the appearance of discoloration and age spots to improve skin radiance

#### **GREEN TEA POLYPHENOLS**

Provides antioxidant benefits to help brighten & neutralize sensitivities

#### CAFFEINE

Benefit boosting ingredient enhances overall antioxidant activity while helping to diminish the appearance of skin redness